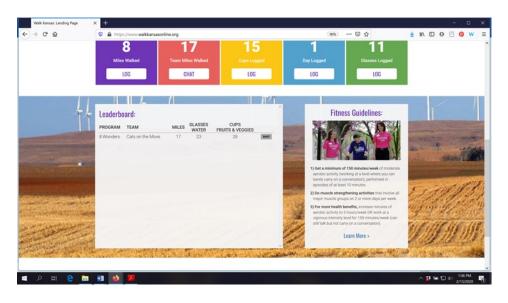

# **Underway!!** Reporting/logging online:

Once your team is "ready" you will see a screen like this when you log in. Encourage your team to use "team chat" to communicate and to load photos. You will record your personal exercise minutes or steps, fruits/veg (and water – optional) here and you can also view how others on your team are doing by clicking on "My Team." Check for "Events" in your area and "Resources" located on the top bar. *NOTE: The colorful boxes where you log minutes, etc. will not appear in your dashboard until your team is "ready" – all fees have been paid and all participants have completed the consent form. You will not be able to start logging until March 26, the first day of Walk Kansas.* 

Scroll down a bit further and you will see a "Leaderboard" at the bottom. Here you can view how other teams in your county/district are doing.

You can also view teams across the state through the blue "Leaderboard" button on the login page.